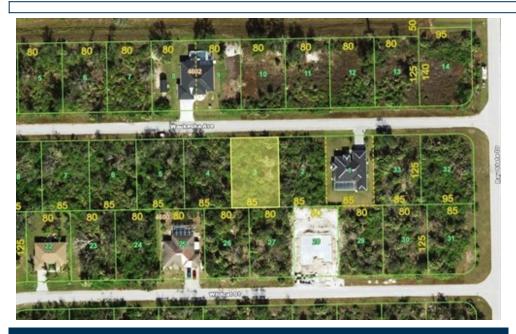

## 13315 Waukesha Ave, Port Charlotte, FL 33981

- » MLS #: D6139215
- » Land | Lot: 10,454 ft<sup>2</sup>
- » More Info: 13315WaukeshaAve.IsForSale.com

Misty Raines PA 941.724.1989 mistyraines@michaelsaunders.com http://MistyRaines.michaelsaunders.com

## Michael Saunders & Company. LICENSED REAL ESTATE BROKER

Sales Office 1200 S McCall Rd Englewood, FL 34223 (941) 473-7750

Remarks

Oversized 85x125 vacant lot with South rear facing, ready for your vision of a dream home. County water and electric hook ups are nearby. You are located minutes from the community boat ramp, area parks, trails, shopping, and dining. Boca Grande beaches are just minutes away. Or you can travel to Englewood or Port Charlotte beaches, just minutes away. You are within 30 minutes to 1.5 hours from 4 different airports. Enjoy living near 2 major league baseball stadiums where you will find many events, fairs, arts, shows, and of course, Baseball. South Gulf Cove community has an optional HOA which includes a boat ramp, park, and community clubhouse. Come enjoy this world class Florida lifestyle and be part of this friendly waterfront community.